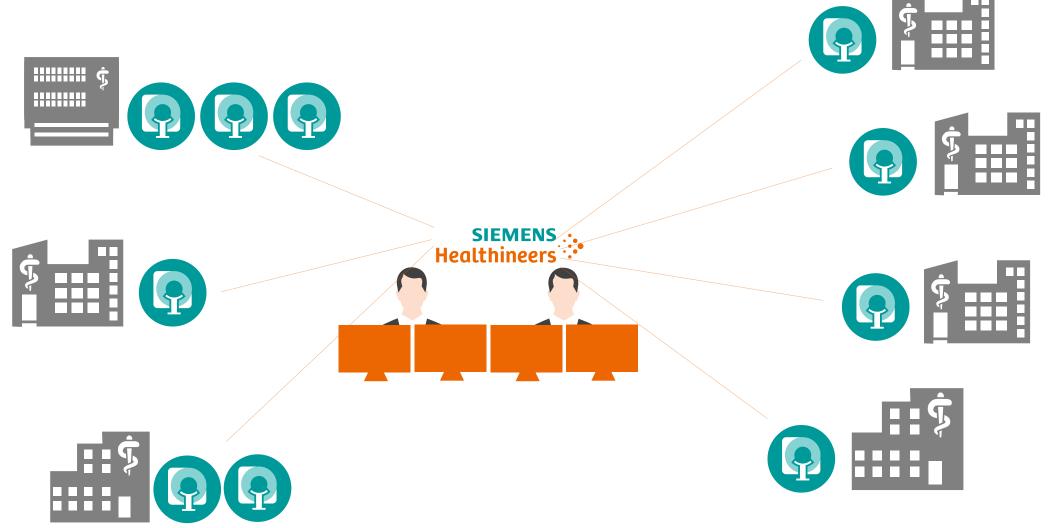

## Удаленная аппликационная поддержка в рамках

сервисных контрактов

## Удаленная аппликационная поддержка специалистов

## и среднего медицинского персонала

аппликационная
поддержка врачей
и рентгенлаборантов
(Smart Remote Services)

Удаленные консультации
Сканирование и постобработка:
КТ в кардиологии
через Smart Remote Assist